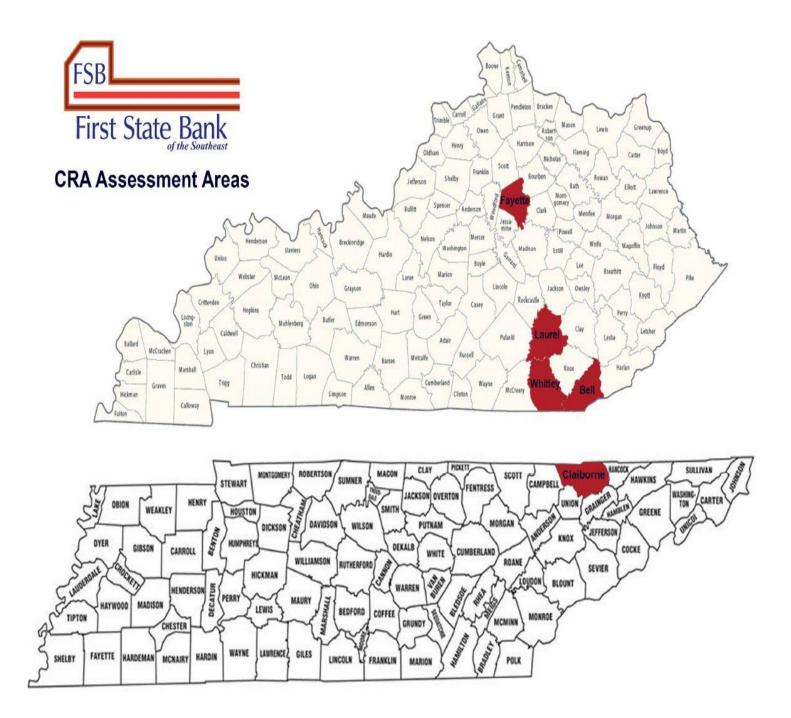

# CRA ASSESSMENT AREA

First State Bank of the Southeast provides full banking services through its offices in Bell County, Fayette County, Laurel County and Whitley County Kentucky and Claiborne County Tennessee.

## **CRA ASSESSMENT AREAS**

The Board of Directors defined the Bank's assessment areas, for CRA (Community Reinvestment Act) purposes, including Bell County, Fayette County, Laurel County and Whitley Counties in Kentucky and Claiborne County in Tennessee. As market conditions change and as the money supply increases or decreases, we may make some loans out of our trade area, with or without participation from other banks.